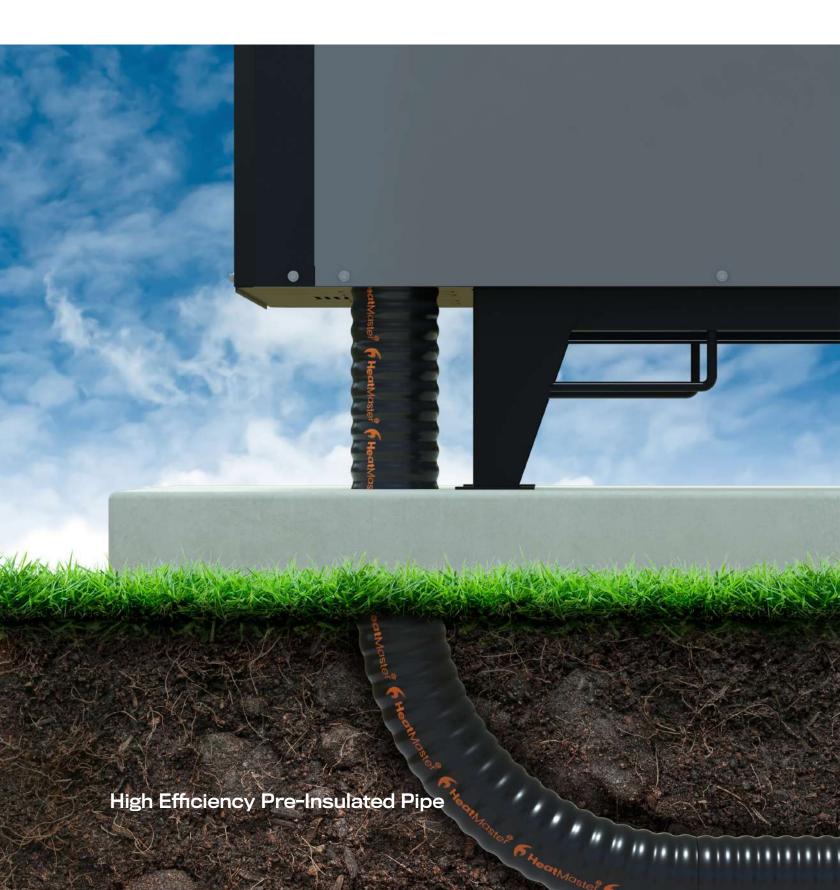

#### High Efficiency, Flexible Pre-insulated Pipe

Your wood furnace is an investment designed to give your family long lasting comfort and energy independence. Use Rhinoflex pipe to make sure all your heat is delivered right to where you need it for as long as you own your furnace. Rhinoflex pipe offers the most efficient, rugged pre-insulated pipe on the market while being easy to install and economical.

### **Highest Efficiency**

Rhinoflex by HeatMaster<sup>ss</sup> will maximize the performance of your heating system, using the Highest Efficiency closed cell foam in the industry.

- Almost no heat is lost underground (Less than 1°F Heat Loss per 100ft).
- You save fuel and processing time.
- Better performance of your outdoor furnace and indoor heating system.
- Waterproof and air tight design.

## Easy to Install

The Ribbed Outer Jacket makes life easier during installation and operation because it offers:

- Greater flexibility during installation.
- Reduced expansion & contraction during heat/cool cycles.
- Highest efficiency design with smaller jacket diameter making trenching and installation easier.
- Labelled Pex A Pipe for easy identification of supply and return lines.
- Outer Jacket marked every 5 feet for easy measurement.
- Lightweight for easy handling.
- No special tools or equipment required for installation.