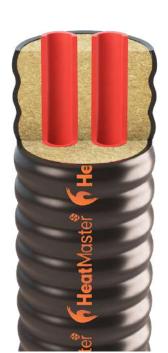

### **Highest Efficiency**

Rhinoflex by HeatMaster<sup>ss</sup> will maximize the performance of your heating system, using the Highest Efficiency closed cell foam in the industry.

- Almost no heat is lost underground (Less than 1°F Heat Loss per 100ft).
- You save fuel and processing time.
- Better performance of your outdoor furnace and indoor heating system.
- Waterproof and air tight design.

### **Long Lasting**

Our 25 year warranty is the longest in the industry.

The Heaviest, Most Rugged Outdoor Jacket Available

- High-density polyethylene outer jacket withstands work site handling, rocks and anything else you can throw at it.
- The Rugged Waterproof outer jacket protects the insulation and lines from water penetration and heat loss.
- UV protected to keep from fading and sun damage.

## Easy to Install

The Ribbed Outer Jacket makes life easier during installation and operation because it offers:

- Greater flexibility during installation.
- Reduced expansion & contraction during heat/cool cycles.
- Highest efficiency design with smaller jacket diameter making trenching and installation easier.
- Labelled Pex A Pipe for easy identification of supply and return lines.
- Outer Jacket marked every 5 feet for easy measurement.
- Lightweight for easy handling.
- No special tools or equipment required for installation.

## The Ultra Efficient Pipe of Choice

| Inches | Nominal<br>Insulation<br>Thickness | Jacket OD | Jacket<br>Thickness | Bending<br>Radius | Weight<br>lb/ft |
|--------|------------------------------------|-----------|---------------------|-------------------|-----------------|
| 0.75"  | 0.75"                              | 3.58"     | 0.09                | 2′5″              | 0.8             |
| 1.00"  | 1.70"                              | 4.45"     | 0.09                | 3′3″              | 1.50            |
| 1.25"  | 1.20"                              | 4.45"     | 0.10                | 3′3″              | 1.70            |
| 1.50"  | 1.25"                              | 6.42"     | 0.13                | 4′0″              | 2.60            |
| 2.00"  | 1.50"                              | 7.20"     | 0.13                | 4′5″              | 3.40            |
| 2.50"  | 1.50"                              | 7.20"     | 0.13                | 4′5″              | 3.80            |
|        |                                    |           |                     |                   |                 |