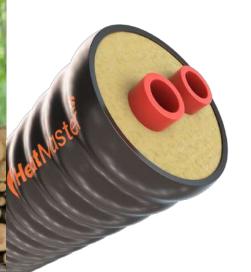

### **Highest Efficiency**

Rhinoflex by HeatMaster<sup>ss</sup> will maximize the performance of your heating system, using the Highest Efficiency closed cell foam in the industry.

- Almost no heat is lost underground (Less than 1°F Heat Loss per 100ft).
- You save fuel and processing time.
- Better performance of your outdoor furnace and indoor heating system.
- Waterproof and air tight design.

### **Long Lasting**

Our 25 year warranty is the longest in the industry.

The Heaviest, Most Rugged Outdoor Jacket Available

- High-density polyethylene outer jacket withstands work site handling, rocks and anything else you can throw at it.
- The Rugged Waterproof outer jacket protects the insulation and lines from water penetration and heat loss.
- UV protected to keep from fading and sun damage.

**Pex A Oxygen Barrier Pipe** is the highest quality Pex pipe available

**Easy to Cut**Can be cut with a handsaw